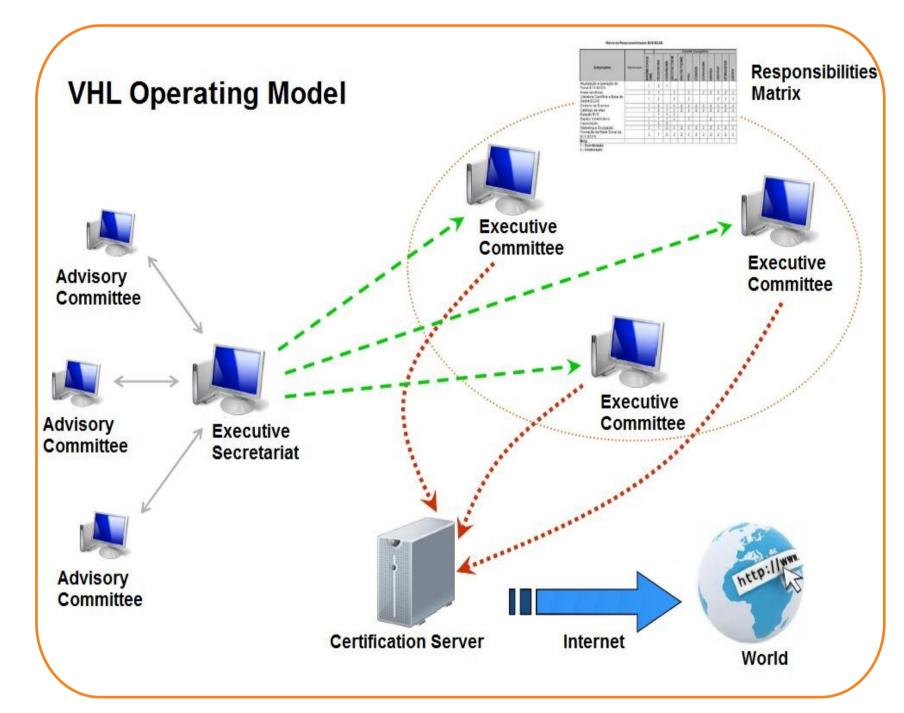

Governance of the Virtual Health Library Cancer Prevention and Control is organized through the following structures:

Advisory Committee: It is composed of representatives of institutions of user, intermediaries and producers of health information with recognized expertise in the area of cancer control. It serves as a deliberation forum responsible for strategic decisions for the development, ongoing assessment, definition of quality criteria for information sources and promotion of the project. Its responsibilities include coordination of cooperative work, definition of quality criteria for the inclusion of information sources in the VHL, setting priorities, establishing the division of responsibilities in the cooperative operation of information sources, controlling and evaluating the performance of each information source and of VHL as a whole.

Executive Secretariat: It is represented by the National Cancer Institute José Alencar Gomes da Silva (INCA) since the Institute has political conditions, as well as economic, of human resources and of information technology, to assume leadership of the project. Its responsibilities include promoting the effective functioning of the Advisory Committee by organizing regular meetings, coordinating and promoting of VHL, ensuring the update and functioning of Responsibilities Matrix and training members of the Executive Committee.

Responsibilities Matrix: A document that is part of the development plan of the VHL and indicates attributions of the institutions that constitute the two committees and the Executive Secretariat.

|                                                                                              |                                                                    |                                           |                         |                                                                  |                                                         |                          | Matr                                         | iz de R                                                                            | Resp                             | ons                                | sabilio                                            | lades                                              |                                                                                                              |                            |                                                                               |                                                                                   |                                                                                        |                                                                      |                                                                    |                                             |                                                                                                        |                                                             |                                           |
|----------------------------------------------------------------------------------------------|--------------------------------------------------------------------|-------------------------------------------|-------------------------|------------------------------------------------------------------|---------------------------------------------------------|--------------------------|----------------------------------------------|------------------------------------------------------------------------------------|----------------------------------|------------------------------------|----------------------------------------------------|----------------------------------------------------|--------------------------------------------------------------------------------------------------------------|----------------------------|-------------------------------------------------------------------------------|-----------------------------------------------------------------------------------|----------------------------------------------------------------------------------------|----------------------------------------------------------------------|--------------------------------------------------------------------|---------------------------------------------|--------------------------------------------------------------------------------------------------------|-------------------------------------------------------------|-------------------------------------------|
| Subprojetos                                                                                  | Instituto Nacional de Câncer José Alencar<br>Gomes da Silva (INCA) | Aliança de Controle do Tabagismo (ACT-br) | Fundação do Câncer (FC) | Grupo de Apoio ao Adolescente e à Criança<br>com Câncer (GRAACC) | Sociedade Brasileira de Enfermagem<br>Oncológica (SBEO) | Ministério da Saúde (MS) | Organização Pan Americana de Saúde<br>(OPAS) | Centro Latino Americano e do Caribe de<br>Informação em Ciências da Saúde (BIREME) | Programa de Oncobiologia da UFRJ | Instituto do Câncer do Ceará (ICC) | Instituto do Câncer do Estado de São Paulo (ICESP) | Associação de Combate ao Câncer em Goiás<br>(ACCG) | Centro de Estudos sobre Tabaco e Saúde<br>(CETAB) / Escola Nacional de Saúde Pública<br>Sérgio Arouca (ENSP) | Casa de Oswaldo Cruz (COC) | Associação de Combate ao Câncer do Brasil<br>Central - Hospital Helio Angotti | Sociedade Pernambucana de Combate ao<br>Câncer - Hospital de Câncer de Pernambuco | Centro de Estudos do Hospital São Marcos -<br>Sociedade Piauiense de Combate ao Câncer | Centro de Projeto de Ensino e Pesquisa -<br>Hospital Erasto Gaertner | Biblioteca da Fundação Pio XII - Hospital de<br>Câncer de Barretos | Instituto Ludwig de Pesquisa Sobre o Câncer | Centro Integrado de Pesquisas<br>Onco/Hematológicas da Infância /<br>Universidade Estadual de Campinas | Centro Oncológico do Hospital Universitário<br>Oswaldo Cruz | Biblioteca da Fundação Centro de Controle |
| Gestão da BVS                                                                                |                                                                    |                                           |                         |                                                                  |                                                         |                          |                                              |                                                                                    |                                  |                                    |                                                    |                                                    |                                                                                                              |                            |                                                                               |                                                                                   |                                                                                        |                                                                      |                                                                    |                                             |                                                                                                        |                                                             |                                           |
| Coordenar o trabalho cooperativo para o desenvolvimento da BVS                               | х                                                                  | х                                         | ×                       | ×                                                                | х                                                       | x                        | х                                            | ×                                                                                  | x                                | X                                  | х                                                  | Х                                                  | ×                                                                                                            |                            |                                                                               |                                                                                   |                                                                                        |                                                                      |                                                                    |                                             |                                                                                                        |                                                             |                                           |
| Promover a divisão de responsabilidades de<br>cooperação e dos recursos disponíveis          | х                                                                  | х                                         | x                       | ×                                                                | х                                                       | х                        | х                                            | х                                                                                  | х                                | x                                  | х                                                  | х                                                  | х                                                                                                            | 8                          |                                                                               |                                                                                   |                                                                                        |                                                                      |                                                                    |                                             |                                                                                                        | 98<br>88                                                    | 8                                         |
| Promover e fortalecer o trabalho cooperativo<br>interinstitucional                           | X                                                                  | X                                         | ×                       | ×                                                                | X                                                       | X                        | X                                            | ×                                                                                  | X                                | X                                  | X                                                  | X                                                  | ×                                                                                                            |                            |                                                                               |                                                                                   |                                                                                        |                                                                      |                                                                    |                                             |                                                                                                        |                                                             |                                           |
| Discutir o plano de trabalho e orçamento anual<br>para o desenvolvimento e manutenção da BVS | х                                                                  | х                                         | х                       | ×                                                                | х                                                       | x                        | х                                            | ×                                                                                  | x                                | ×                                  | х                                                  | Х                                                  | ×                                                                                                            | ii<br>S                    | 3 3                                                                           |                                                                                   |                                                                                        |                                                                      |                                                                    |                                             |                                                                                                        | 8                                                           |                                           |
| Colaborar com a mobilização de recursos<br>financeiros para o desenvolvimento da BVS         | X                                                                  | X                                         | x                       | ×                                                                | Х                                                       | X                        | Х                                            | X                                                                                  | X                                | X                                  | Х                                                  | Х                                                  | х                                                                                                            | 65                         |                                                                               |                                                                                   |                                                                                        |                                                                      |                                                                    |                                             |                                                                                                        | , s                                                         | 16                                        |
| Áreas temáticas                                                                              |                                                                    |                                           |                         |                                                                  |                                                         |                          |                                              |                                                                                    |                                  |                                    |                                                    |                                                    |                                                                                                              |                            |                                                                               |                                                                                   |                                                                                        |                                                                      |                                                                    |                                             |                                                                                                        |                                                             |                                           |
| Definição dos temas prioritários                                                             | ×                                                                  | х                                         | x                       | ×                                                                | ×                                                       | x                        | ×                                            | х                                                                                  | х                                | х                                  | ×                                                  | ×                                                  | ×                                                                                                            |                            |                                                                               |                                                                                   |                                                                                        |                                                                      |                                                                    |                                             |                                                                                                        |                                                             |                                           |
| An álise das referências recuperadas na pesquisa<br>por áreas temáticas                      | х                                                                  |                                           |                         |                                                                  |                                                         | x                        | х                                            | ×                                                                                  | х                                | х                                  | х                                                  | Х                                                  | ×                                                                                                            | x                          | ×                                                                             | Х                                                                                 | ×                                                                                      | х                                                                    | х                                                                  | х                                           | х                                                                                                      | х                                                           | х                                         |
| Marketing e Divulgação                                                                       |                                                                    |                                           |                         |                                                                  |                                                         | •                        |                                              | ***                                                                                |                                  |                                    |                                                    |                                                    |                                                                                                              |                            |                                                                               | 40                                                                                |                                                                                        |                                                                      |                                                                    |                                             |                                                                                                        |                                                             |                                           |
| Elaboração de plano de promoção e divulgação<br>da BVS                                       | X                                                                  | X                                         | x                       | X                                                                | ×                                                       | X                        | X                                            | X                                                                                  | x                                | x                                  | X                                                  | X                                                  | х                                                                                                            | S)                         | 85 8                                                                          | (1)                                                                               |                                                                                        |                                                                      |                                                                    |                                             |                                                                                                        | 3                                                           |                                           |
| Participação em eventos para divulgação da BVS                                               | X                                                                  |                                           |                         |                                                                  |                                                         | x                        | х                                            | ×                                                                                  | X                                | X                                  | х                                                  | Х                                                  | ×                                                                                                            | ×                          | ×                                                                             | х                                                                                 | X                                                                                      | х                                                                    | Х                                                                  | X                                           | Х                                                                                                      | х                                                           | ×                                         |
| Portal da BVS                                                                                | 40 (0)                                                             |                                           | V(3 (6)                 | × -                                                              | V.S                                                     | × 0                      | o                                            |                                                                                    |                                  |                                    | 0                                                  |                                                    |                                                                                                              | 45                         |                                                                               |                                                                                   |                                                                                        | X10                                                                  |                                                                    | K0 - 8                                      | W.                                                                                                     |                                                             | 100                                       |
| Coordenação/organização das Fontes de<br>Informação                                          | ×                                                                  |                                           | ) (3 - XX               |                                                                  | 83 - S                                                  | X                        | x                                            | X                                                                                  | x                                | X                                  | X                                                  | х                                                  | X                                                                                                            | x                          | х                                                                             | x                                                                                 | x                                                                                      | x                                                                    | х                                                                  | X                                           | x                                                                                                      | x                                                           | x                                         |

Collaborative Network: formed by institutions interested in collaborating with the Library by promoting the project or sending contents for information sources, but without being linked to any committee.